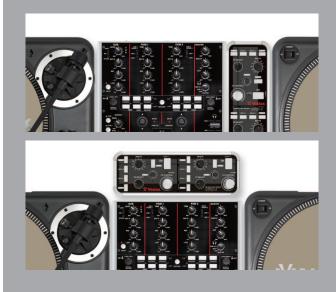

## VFX-1 and Scratch Live

- •The VFX-1 comes with two vertical and horizontal removable overlays. You can choose to set your VFX-1 on top of your mixer, or between your mixer and your turntables.
- •Select an effect and assign it directly from the VFX-1, without using the mouse.
- Precise control of the parameters with a large FX Control aluminum knob.
- Use Latch mode to create trigger effects.
- •3 switches and 1 push encoder available for free Midi Mapping.

## **VFX-1** and ITCH

- Control 12 effects on Itch with the VFX-1, the only serato ITCH FX unit which is able to control up to 4 parameters.
- Chain the two effects sections on the same channel to create unique sound combinations.
- Use Latch mode to create trigger effects.
- ◆The VFX-1 and VCI-300/MKII is the most complete and compact solution for ITCH.