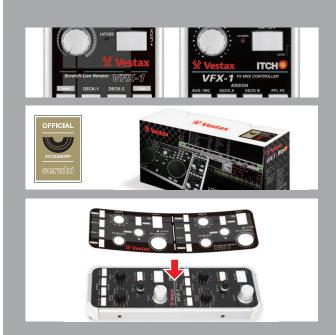

## One controller, two softwares

- •The Vestax VFX-1 is now compatible to control effects both on Itch and Scratch Live from Serato.
- Vestax has designed and bundled a new overlay for Scratch Live users, to get into controlling FX section faster and easier.
- •In purchasing VFX-1, you have two versions in a box: now is the time to perform your Serato Scratch-Live with effects!
- Amazing on Itch, Unbelievable on Scratch Live!

## VFX-1 and Scratch Live

- •The VFX-1 comes with two vertical and horizontal removable overlays. You can choose to set your VFX-1 on top of your mixer, or between your mixer and your turntables.
- •Select an effect and assign it directly from the VFX-1, without using the mouse.
- Precise control of the parameters with a large FX Control aluminum knob.
- Use Latch mode to create trigger effects.
- •3 switches and 1 push encoder available for free Midi Mapping.