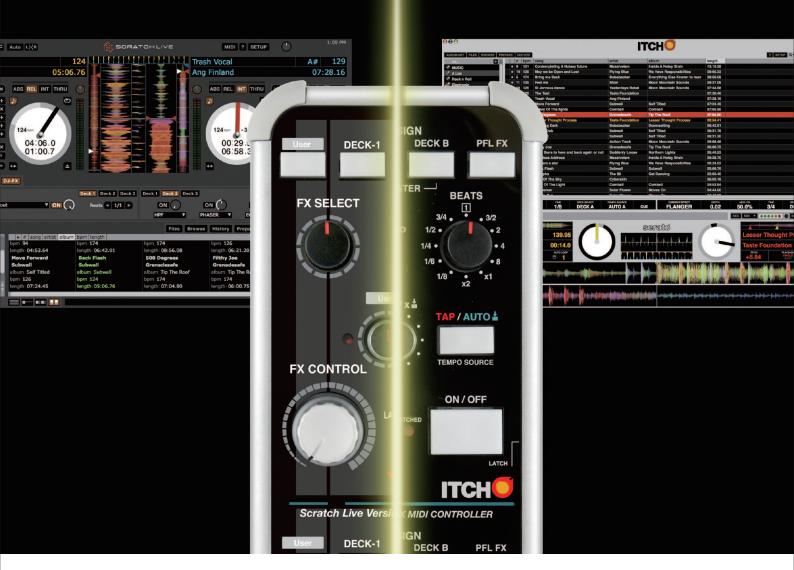

## VFX-1 and Scratch Live

- •The VFX-1 comes with two vertical and horizontal removable overlays. You can choose to set your VFX-1 on top of your mixer, or between your mixer and your turntables.
- •Select an effect and assign it directly from the VFX-1, without using the mouse.
- Precise control of the parameters with a large FX Control aluminum knob.
- Use Latch mode to create trigger effects.
- •3 switches and 1 push encoder available for free Midi Mapping.

## **VFX-1** and ITCH

- Control 12 effects on Itch with the VFX-1, the only serato ITCH FX unit which is able to control up to 4 parameters.
- Chain the two effects sections on the same channel to create unique sound combinations.
- Use Latch mode to create trigger effects.
- ◆The VFX-1 and VCI-300/MKII is the most complete and compact solution for ITCH.